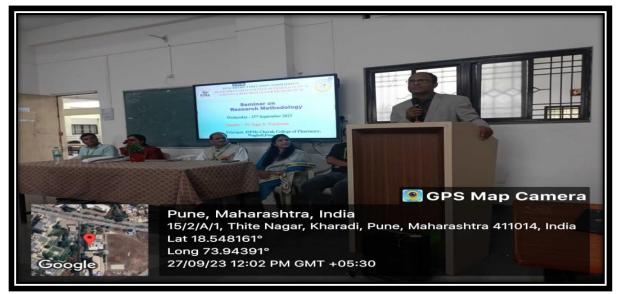

Resource person Dr. Sagar Wankhede (Principal, JSPMs Charak College of Pharmacy And Research, Wagholi, Pune) delivering the seminar on "Research Methodology."

Resource person Dr. Sagar Wankhede (Principal, JSPMs Charak College of Pharmacy And Research, Wagholi, Pune) delivering the seminar on "Research Methodology."