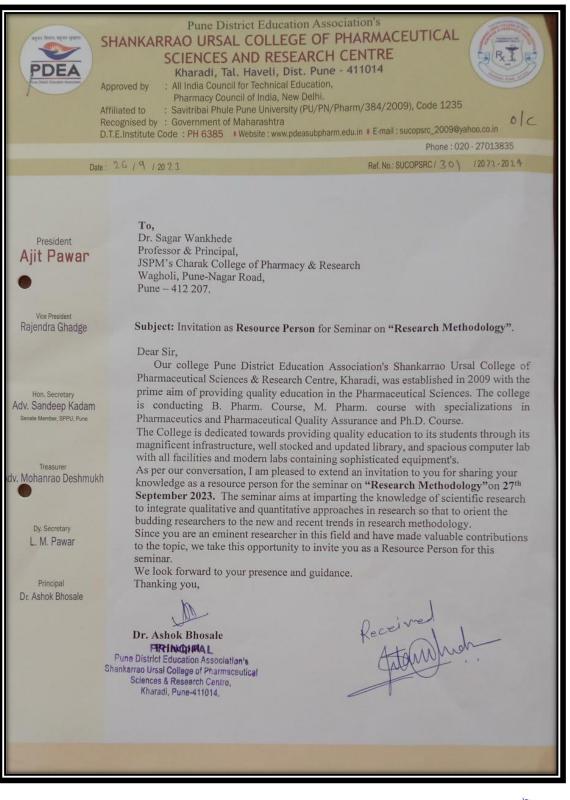

Pune District Education Association's Shankarrao Ursal College of Pharmaceutical Sciences & Research Centre, Kharadi, Pune organized the seminar on **"Research Methodology"** on **27<sup>th</sup> Sept 2023**. The seminar aims to create awareness about types of research, research methodology, its importance, applications in pharmaceutical field. The resource person namely Dr. Sagar Wankhede (Principal- JSPM's Charak College of Pharmacy And Research, Wagholi, Pune) invited to share their knowledge on Research Methodology. Chief guest present for inaugural function were Principal Dr. Ashok Bhosale Sir who initially welcomed and felicitated resource person Dr. Sagar Wankhede.