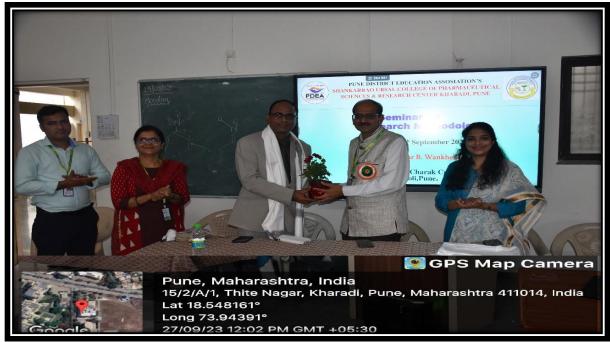

Pune District Education Association's Shankarrao Ursal College of Pharmaceutical Sciences & Research Centre, Kharadi, Pune organized the seminar on **"Research Methodology"** on **27<sup>th</sup> Sept 2023**. The seminar aims to create awareness about types of research, research methodology, its importance, applications in pharmaceutical field. The resource person namely Dr. Sagar Wankhede (Principal- JSPM's Charak College of Pharmacy And Research, Wagholi, Pune) invited to share their knowledge on Research Methodology. Chief guest present for inaugural function were Principal Dr. Ashok Bhosale Sir who initially welcomed and felicitated resource person Dr. Sagar Wankhede.

Principal of the college Dr. Ashok Bhosale Sir welcoming and felicitating the resource person Dr. Sagar Wankhede (Principal, JSPMs Charak College of Pharmacy And Research, Wagholi, Pune) during the seminar on "Research Methodology."