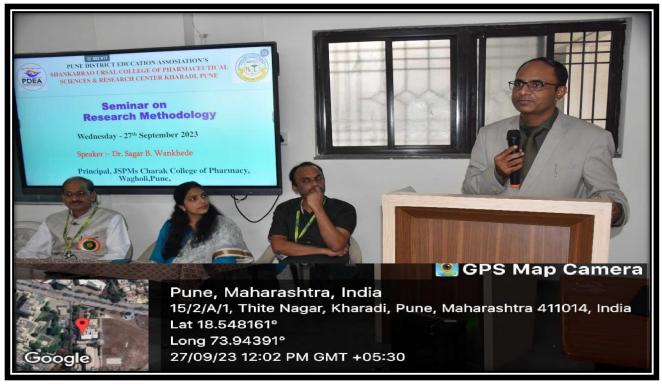

During seminar, Dr. Sagar Wankhede highlighted on types of research, research methodologies and use of QbD approach before carrying out research work in the field of Pharmaceutical Sciences.

Among the present for the seminar were from D.Pharm, B. Pharm and M. Pharm classes of the college who had actively participated and interacted with resource person. This seminar was organised under the guidance of Principal Dr. Ashok Bhosale Sir and was co-ordinated by Prof. Vikram Veer

Resource person Dr. Sagar Wankhede (Principal, JSPMs Charak College of Pharmacy And Research, Wagholi, Pune) delivering the seminar on "Research Methodology."

Resource person Dr. Sagar Wankhede (Principal, JSPMs Charak College of Pharmacy And Research, Wagholi, Pune) delivering the seminar on "Research Methodology."